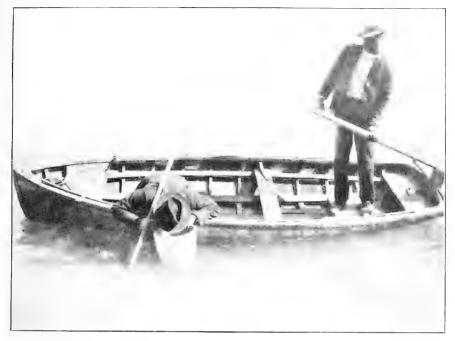

## APPENDIXES.

| Cobb, John N. The sponge fishery of Florida in 1900                        | 161 - 175 |
|----------------------------------------------------------------------------|-----------|
| Evermann, Barton W. Statistics of the fisheries of the Middle Atlantic     |           |
| States                                                                     | 433 - 540 |
| Smith, Hugh M. The common names of the basses and sun-fishes               | 353 - 366 |
| Stevenson, Charles H. Aquatic products in arts and industries. Fish oils,  |           |
| fats, and waxes. Fertilizers from aquatic products                         | 177 - 279 |
| Stevenson, Charles H. Utilization of the skins of aquatic animals          | 281 - 352 |
| Wilcox, William A. The fisheries and fish trade of Porto Rico in 1902      | 367 - 395 |
| Records of the dredging and other collecting stations of the United States |           |
| Fish Commission steamer Albatross in 1901 and 1902                         | 397 - 432 |
| Supplement to list of publications of the United States Fish Commission    |           |
| available for distribution                                                 | 541 - 543 |
|                                                                            |           |